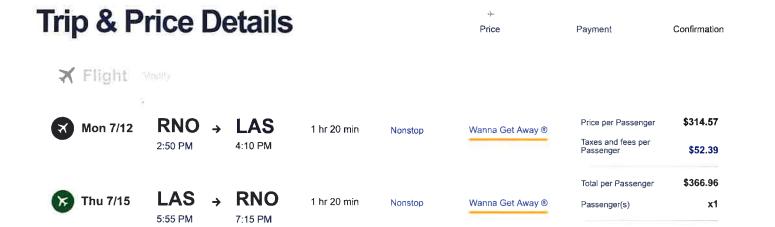

Our office hours are 8:00 AM to 5:00 PM (MST) Monday-Friday.

Conference Registration - IAED NAVIGATOR Conference

\$366.96

Flight total

Southwest Airlines Corporate Travel - Trip and Price Details

The Navigator IAED 2021 Conference is in Las Vegas, NV. Conference registration is \$725.00 per person, airfare is approximately \$370.00 per person round trip, per diem/meals, travel to and from hotel, and incidental expenses are approximately \$170.00 per person, transportation to and from the airport is approximately \$50.00 per person round trip, and lodging is approximately \$750.00 per person, for an approximate total of \$2,065.00 per person.

# No change fees.1

Change your flight later without a fee.

E SES PARTIES

\$0.00 \$314.57 \$52.39 \$366.96

SHILL HIGH WRITERING

\*1st and 2nd checked bags fly free<sup>®</sup>. Weight and size limits apply.